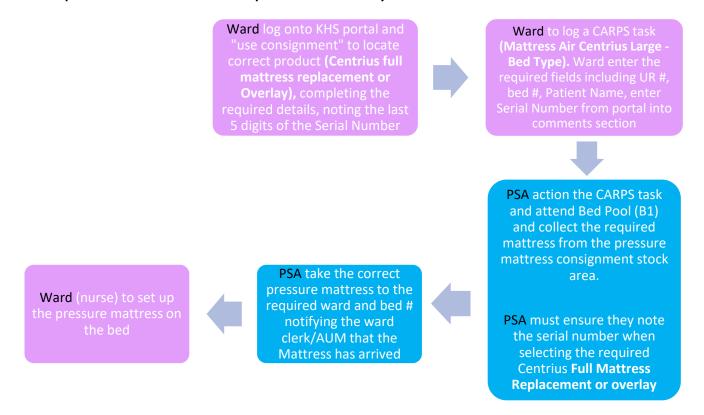

# Workflow for ordering and returning a pressure mattress Ward request a Centrius full mattress replacement or Overlay