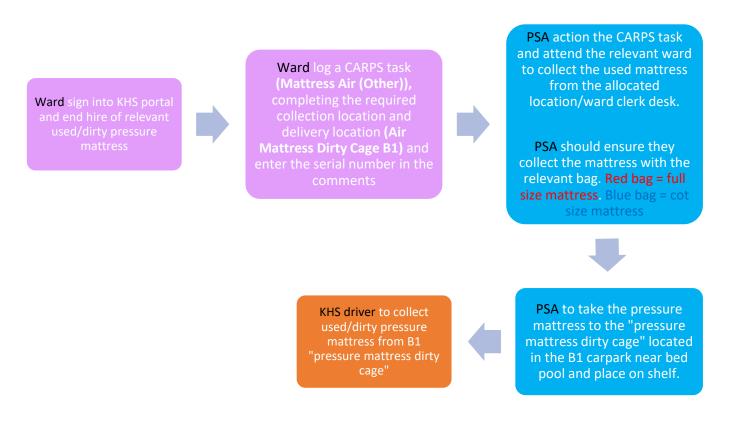

### Ward "end" pressure mattress consignment and request collection of use/dirty pressure mattress