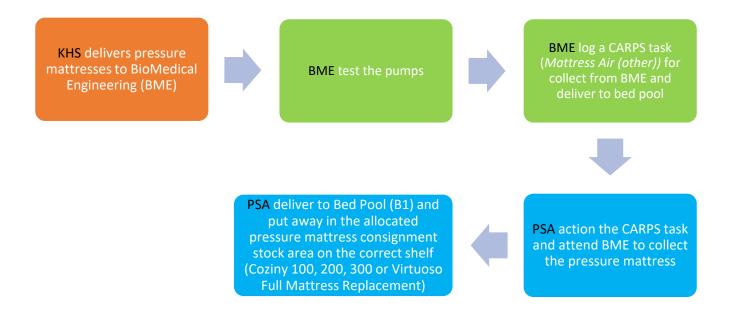

# Workflow for ordering and returning a pressure mattress Keystone Healthcare Supplies (KHS) top up pressure mattress consignment stock